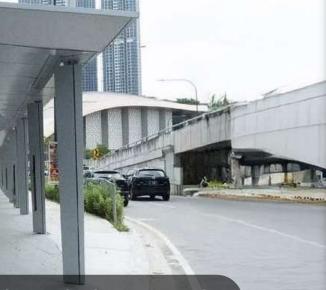

Go straight towards the end of the road.

of the road.

Go straight towards end

When you reach the mosque, walk straight up & turn right.

-

Stadium Merdeka will be right in front of you!