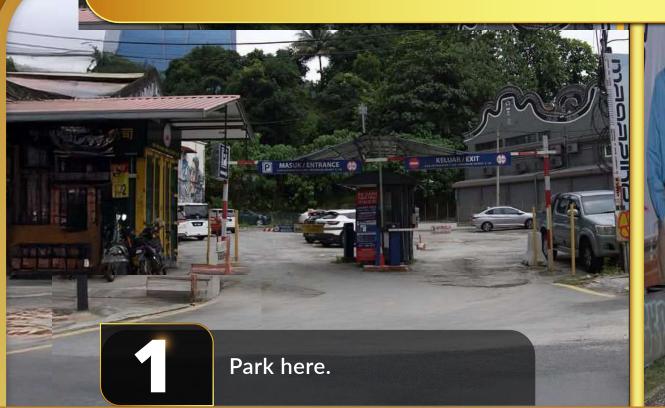

#### **STADIUM CHIN WOO** | Flat Rate RM5 per entry

ANNIVERSARY CONCERT

Park here.

11 JULY 2025 | STADIUM MERDEKA, KL

Once parked, turn right and go further up.

YEARS

Once you reach here, continue right.