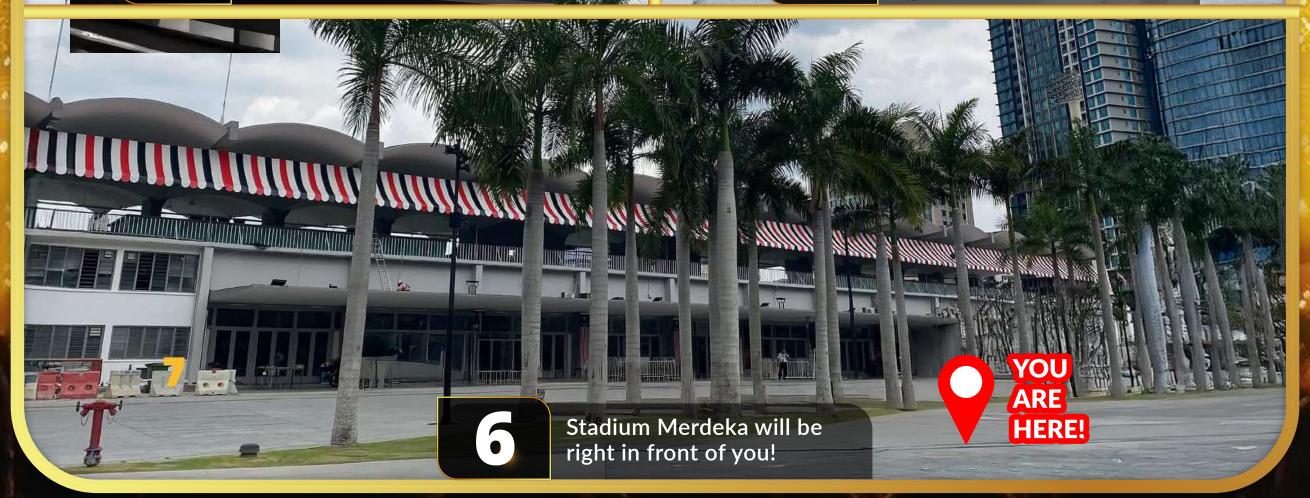

of the road.

Go straight towards end

When you reach the mosque, walk straight up & turn right.

-

Stadium Merdeka will be right in front of you!