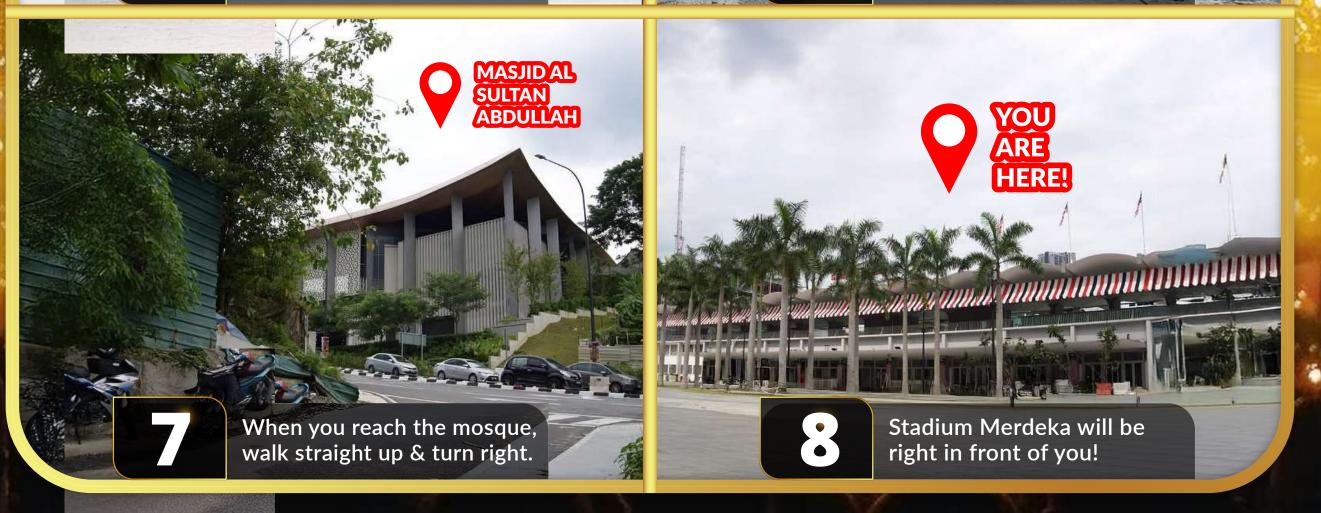

of the road.

Go straight towards end

When you reach the mosque, walk straight up & turn right.

-

Stadium Merdeka will be right in front of you!