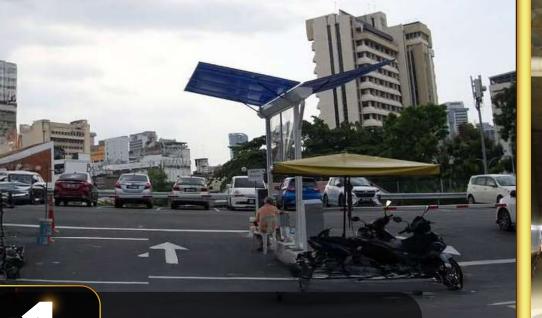

#### Flat Rate RM12 per entry (5pm-7am ONLY)

11 JULY 2025 | STADIUM MERDEKA, KL

ANNIVERSARY

**NONCERT** 

Once parked, turn left from the parking entrance.

YEARS

Walk straight till the end of the road.