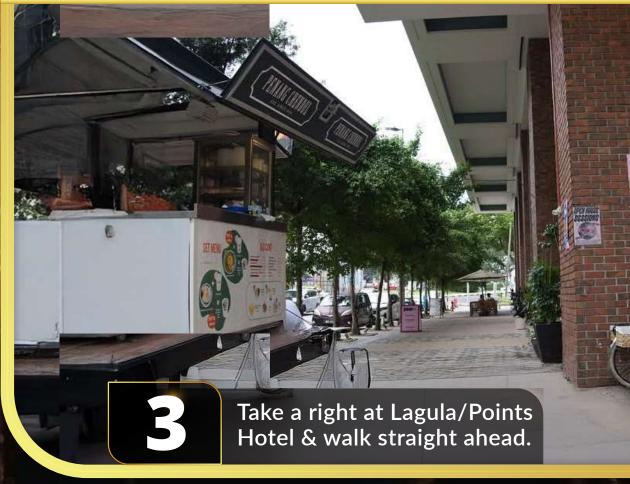

#### FOUR POINTS@PASAR SENI | Flat Rate RM11 per entry

**NAGONCERT** 

ANNIVERSARY

11 JULY 2025 | STADIUM MERDEKA, KL

Once parked, walk towards Lagula/Four Points Hotel.

YEARS

6

Make a left to enter the back of Flaaah's parking.