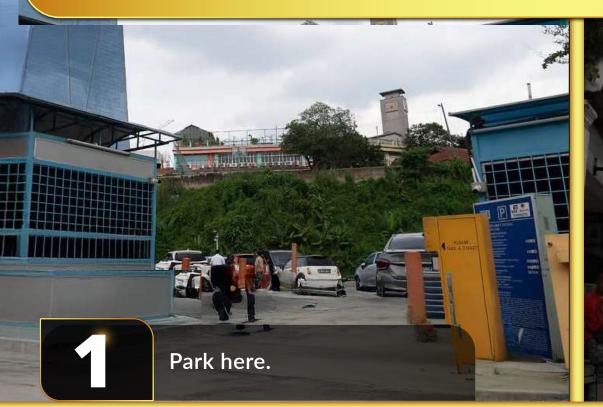

#### **STADIUM CHIN WOO** | Flat Rate RM5 per entry

ANNIVERSARY CONCERT

Park here.

11 JULY 2025 | STADIUM MERDEKA, KL

Once parked, turn right and go further up.

YEARS

Once you reach here, continue right.