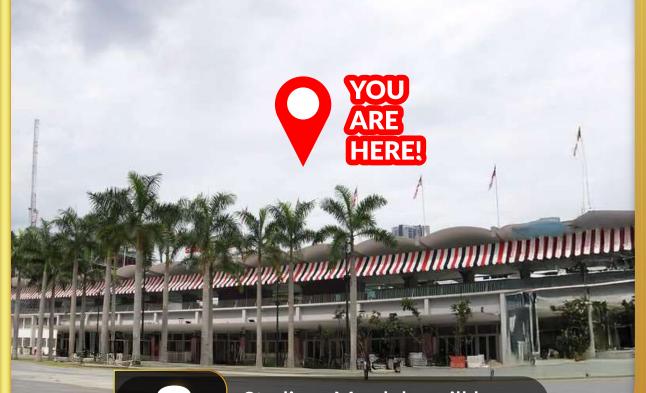

## **STADIUM CHIN WOO**

#### **STADIUM CHIN WOO** | Flat Rate RM5 per entry

ANNIVERSARY CONCERT

Park here.

11 JULY 2025 | STADIUM MERDEKA, KL

Once parked, turn right and go further up.

YEARS

Once you reach here, continue right.