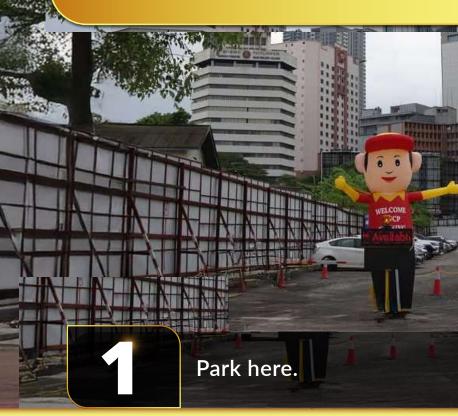

#### **STADIUM CHIN WOO** | Flat Rate RM5 per entry

ANNIVERSARY CONCERT

Park here.

11 JULY 2025 | STADIUM MERDEKA, KL

Once parked, turn right and go further up.

YEARS

Once you reach here, continue right.